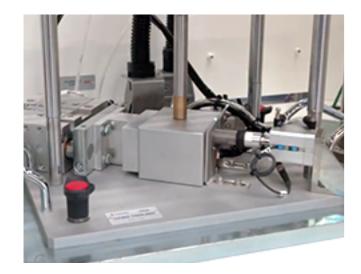

INTERCHANGEABLE TOOLS

LEAK TEST PRESSURE O-6 BARS

INTUITIVE HMI

**EVOLUTIVE PLATFORM** 

### **Technical Data**

| Measurement                  |                    | Software                  |                                |
|------------------------------|--------------------|---------------------------|--------------------------------|
| Range Of leak test pressure  | 0-6 Bars           | Web UI                    |                                |
| Standard Leak Range          | 0.5 - 10 CC/min    | Sequence Data saving      | XLM (>100 sequence)            |
| Optional Leak Range          | 1-20               | Internal DataBase         | >10000 Results                 |
|                              | 5-100              | Raw Data                  | 50 Raw data tdms               |
|                              | 10-200             |                           |                                |
| Measurement Gaz              | Air Nitrogen       | DataCommunication         |                                |
| Filtration of gaz            | 0,1 y              | Industrial protocol ready | IEthernetIP/Modbus/ Ethernet   |
|                              |                    | Web Service API           | Could Accesible by Web Service |
| DUT Testing                  |                    | TSN ready                 |                                |
|                              |                    | External database         | MySQL/MsSQL/Other              |
| Maximum DUT Size             | 200 x 200 x 200 mm | External Ethernet POE     | 1                              |
| Clamping Forces              | 590 DaN            | SystemLink ready          |                                |
| Standard Number of pneumatic | 4                  |                           |                                |
| circuit (Clamping of switch) |                    |                           |                                |
| Optional Number of pneumatic | 6                  |                           |                                |
| circuit (Clamping of switch) |                    |                           |                                |
| DUT Loading                  | Manual/Robot/Cobot |                           |                                |