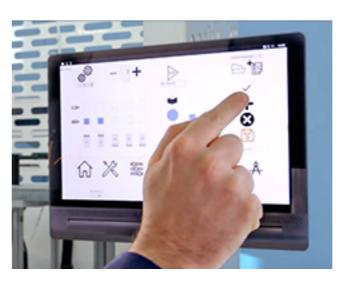

# Key Features

- Integrate database for UUT test result/ Database storage and supervision
- Create, save and deploy your test sequence
- Manage and track your production
- Interchangeable tooling
- Connectable, 4.0 Industry
- Plug and play
- For testing small product sizes (200x200x200)

INTERCHANGEABLE TOOLS

LEAK TEST PRESSURE O-6 BARS

INTUITIVE HMI

**EVOLUTIVE PLATFORM** 