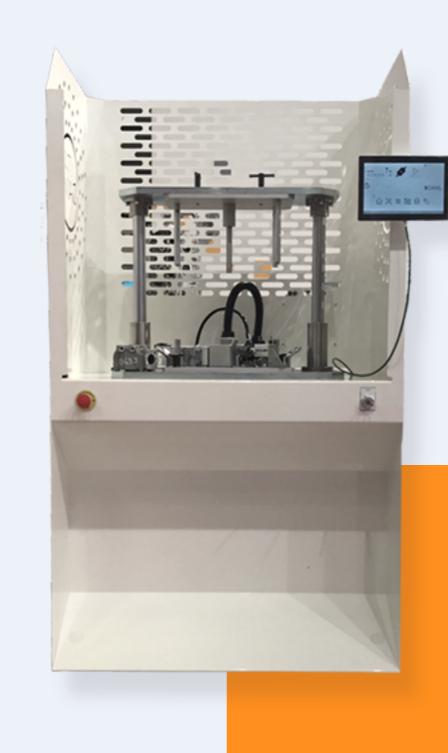

#### Overview

With 30 years of experience, **DAM Group has fully** developed a leak test platform, the DG1010, composed of a standard chassis and interchangeable tools.

Suitable for manual leak tests, this concentrate of technologies will revolutionize the way you consider testing your products, at an ultracompetitive price.

# Key Features

- Integrate database for UUT test result/ Database storage and supervision
- Create, save and deploy your test sequence
- Manage and track your production
- Interchangeable tooling
- Connectable, 4.0 Industry
- Plug and play
- For testing small product sizes (200x200x200)

INTERCHANGEABLE TOOLS

LEAK TEST PRESSURE O-6 BARS

INTUITIVE HMI

**EVOLUTIVE PLATFORM** 