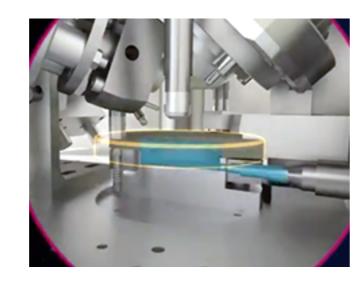

INTERCHANGEABLE TOOLS

LEAK TEST PRESSURE O-6 BARS

INTUITIVE HMI

**EVOLUTIVE PLATFORM** 

# Key Features

- Integrate database for UUT test result/ Database storage and supervision
- Create, save and deploy your test sequence
- Manage and track your production
- Interchangeable tooling
- Connectable, 4.0 Industry
- Plug and play
- For testing small product sizes (200x200x200)