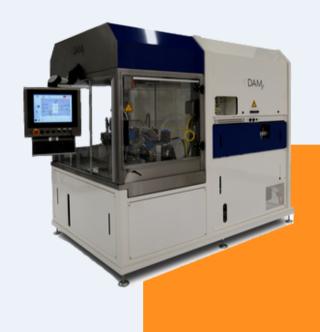

# **DG 10 060** Hydraulic modular test bench

## **Overview**

This hydraulic modular test bench is our new standard chassis and custom tools, it could test several hydraulic components for example solenoid, HCM, gearbox.

DAM Group developed a new innovative machine integrated into an Industry 4.0 approach by developing the functionalities of adaptability and connectivity.

## **Key Features**

- Used for laboratory and production
- Interchangeable tooling and cabinet
- Option with climatic chamber -40/150 °C
- Filtered Oil 3microm and temperature regulation +-1°C
- Data saving and complexe analysis

### **Benefits**

- Used by powertrain manufacturer leader for testing: Solenoid, DCT, AT, CVT, P2
- Quick connection electrical/ pneumatic/ hydraulic
- Optimized time to market
- Optimized cycle time test
- Clamping system and automatic DUT connection
- **Comsumption Energy optimisation**