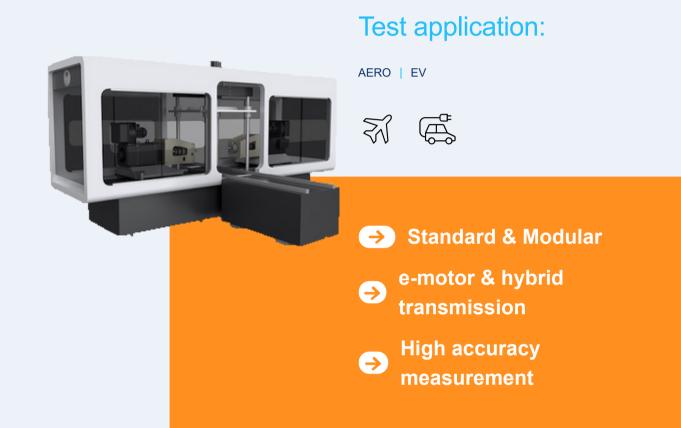

# **Key Features**

- Functional test and characterization for end of line
- Various measurement possible : Speed, Torque, NVH
- Data collection on quality, reliability and performance

# **Benefits**

- Standard and modular: several configurations possible
- Green: reinjection of the breaking energy to the network
- Can test many products: e-axle, e-motor, gearbox
- High resolution encoder for speed measurement

#### **DUT Testing**

| Maximum torque:  | 5000Nm                       |
|------------------|------------------------------|
| Maximum speed:   | 12000rpm                     |
| Maximum power:   | 460kW                        |
| Products tested: | e-axle/e-drive/e-tansmission |