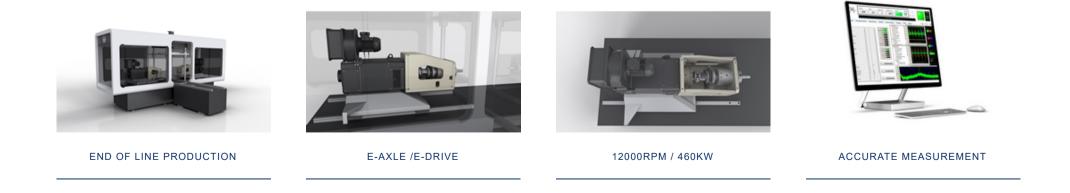

# **Key Features**

- Functional test and characterization for end of line
- Various measurement possible : Speed, Torque, NVH
- Data collection on quality, reliability and performance

# **Benefits**

- Standard and modular: several configurations possible
- Green: reinjection of the breaking energy to the network
- Can test many products: e-axle, e-motor, gearbox
- High resolution encoder for speed measurement

#### **DUT Testing**

| Maximum torque:  | 5000Nm                       |
|------------------|------------------------------|
| Maximum speed:   | 12000rpm                     |
| Maximum power:   | 460kW                        |
| Products tested: | e-axle/e-drive/e-tansmission |

#### Software

| Real time data displaying | configurable |
|---------------------------|--------------|
| Intuitive                 |              |