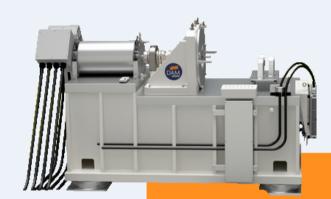

#### Overview

**DAM Group produces** laboratory and end-of-line test benches and measurement instruments for hybrid or electric powertrains.

This test bench performs the functional test of the e-motor and collects data on quality, reliability, and performance. It is composed of 3 parts: control room, testing part with main testbed and technical room.

# **Key Features**

- Power/voltage/current for e-motor up to 450kW and its
- Torque/speed: high accurate measurement
- **Durability test**
- Cooling power 62kW
- Flexible test definition
- Motor is tested in direct drive configuration

#### **Technical Data**

| Measurement          |                       | Software & data            |
|----------------------|-----------------------|----------------------------|
| Power:               | up to 450kW           | Real Time data displaying  |
| Max speed:           | up to 20 000 rpm      | High degree of flexibility |
| Torque:              | up to 600Nm           | Create new test sequence   |
| Cooling measurement: | flow                  | Get full data              |
| Durability test      |                       | Tools for analysis         |
|                      |                       | DUT Control Unit:          |
| Layout               |                       |                            |
| Testing part:        | with the main testbed | DUT testing                |
| Control Room:        | safe and quiet area   | DUT:                       |