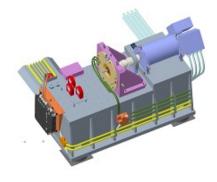

#### Overview

**DAM Group produces** laboratory and end-of-line test benches and measurement instruments for hybrid or electric powertrains.

This test bench performs the functional test of the e-motor and collects data on quality, reliability, and performance. It is composed of 3 parts: control room, testing part with main testbed and technical room.

# **Key Features**

- Power/voltage/current for e-motor up to 450kW and its
- Torque/speed: high accurate measurement
- **Durability test**
- Cooling power 62kW
- Flexible test definition
- Motor is tested in direct drive configuration

#### **Technical Data**

| Measurement          |                       | Software & data            |
|----------------------|-----------------------|----------------------------|
| Power:               | up to 450kW           | Real Time data displaying  |
| Max speed:           | up to 20 000 rpm      | High degree of flexibility |
| Torque:              | up to 600Nm           | Create new test sequence   |
| Cooling measurement: | flow                  | Get full data              |
| Durability test      |                       | Tools for analysis         |
|                      |                       | DUT Control Unit:          |
| Layout               |                       |                            |
| Testing part:        | with the main testbed | DUT testing                |
| Control Room:        | safe and quiet area   | DUT:                       |