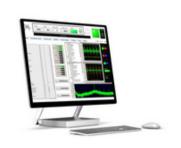

#### **Technical Data**

| Measurement          |                       | Software & data            |
|----------------------|-----------------------|----------------------------|
| Power:               | up to 450kW           | Real Time data displaying  |
| Max speed:           | up to 20 000 rpm      | High degree of flexibility |
| Torque:              | up to 600Nm           | Create new test sequence   |
| Cooling measurement: | flow                  | Get full data              |
| Durability test      |                       | Tools for analysis         |
|                      |                       | DUT Control Unit:          |
| Layout               |                       |                            |
| Testing part:        | with the main testbed | DUT testing                |
| Control Room:        | safe and quiet area   | DUT:                       |