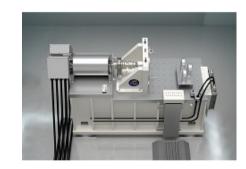

# **Key Features**

- Power/voltage/current for e-motor up to 450kW and its
- Torque/speed: high accurate measurement
- **Durability test**
- Cooling power 62kW
- Flexible test definition
- Motor is tested in direct drive configuration

# e-motor **Test Bench**

for laboratory

for prototypes test

CAN

axial / radial

direct drive / back to back