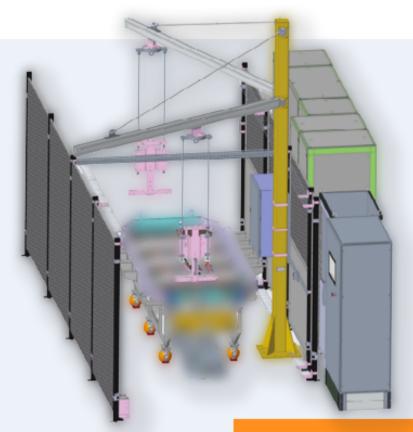

# **EOL Test bench**

for battery pack

#### Overview

Based on 35 years of knowhow for the vehicle electrification, DAM Group produces end-of-line test bench for electric and hybrid vehicles.

This manual or automated test bench performes the functional test of a battery pack and collects data on quality, reliability and performance.

# EOL Test bench for battery pack

Up to 650A

Up to 800V