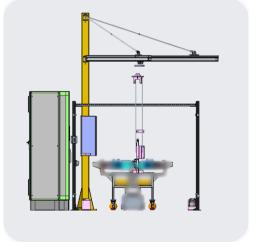

# **EOL Test bench**

for battery pack

#### Overview

Based on 35 years of knowhow for the vehicle electrification, DAM Group produces end-of-line test bench for electric and hybrid vehicles.

This manual or automated test bench performes the functional test of a battery pack and collects data on quality, reliability and performance.

# EOL Test bench for battery pack

Up to 650A

Up to 800V