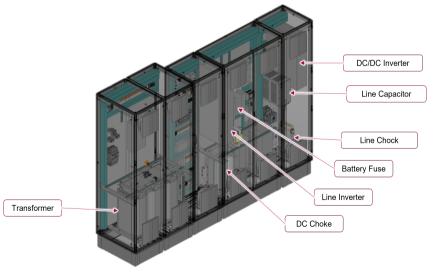

### **Technical Data**

| Measurement            |                        | Configuration        |                   |
|------------------------|------------------------|----------------------|-------------------|
| Current / tension      |                        | Loading:             | AGV, conveyor     |
| Insulation resistance  | Norm ECE R100          | Connectors:          | Manual/ Automatic |
| Power test             | Internal resistance    |                      |                   |
| VAT                    |                        | Data Communicatio    | n                 |
| BMS communication test |                        |                      |                   |
|                        |                        | CAN                  |                   |
| Software and Safety    |                        | Battery pack testing |                   |
| TestAvenue             | Flexible and evolutive | Power range          | Up to 150kWh      |

# **Options**

Leak test station

DAM Data Management

Automatic connection